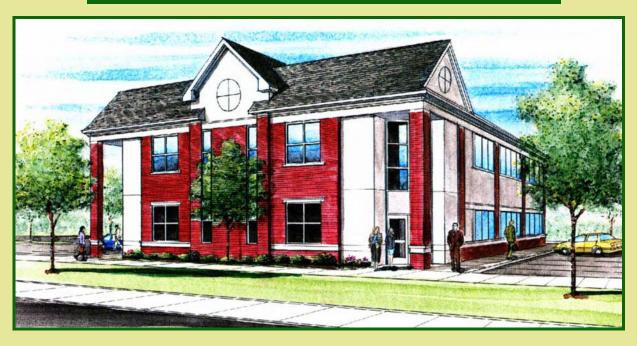

## 711 North York Road Willow Grove, PA

FOR LEASE - 2,500 - 10,000 SF

Two-story Elevator Served Class "A" Office Building

Located on N. York Road (PA Route 263), just north of the Willow Grove Business District, Willow Grove Region Shopping Mall and less than 5 minutes from PA Turnpike. Septa bus at door and only 7 blocks to Septa Rail Station. Surrounding amenities include restaurants, retail shops, banks and public park.

## For Lease 5,000-10,000 SF CLASS "A" Office Space

711 N. York Road Willow Grove, Upper Moreland Twp. Montgomery Co., PA

**Building Size:** 10,000 sq. ft. **Elevators:** Passenger elevator

Construction: Masonry Parking: 5 spaces per 1,000 sq. ft.