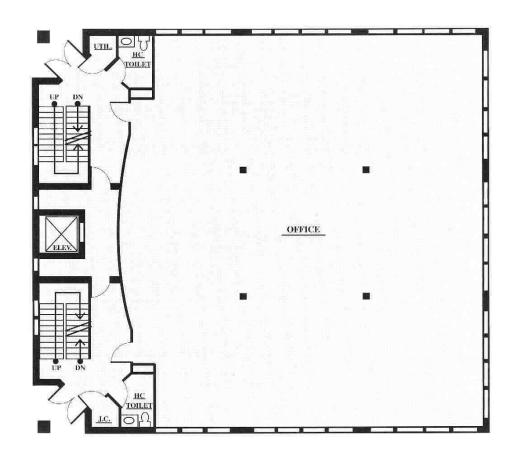

## For Lease 5,000-10,000 SF CLASS "A" Office Space

711 N. York Road Willow Grove, Upper Moreland Twp. Montgomery Co., PA

**Building Size:** 10,000 sq. ft. **Elevators:** Passenger elevator

Construction: Masonry Parking: 5 spaces per 1,000 sq. ft.

HVAC: 4 zoned heat pump Fire

with gas back up **Protection:** Wet sprinkler system

**Lighting:** 2' x 4' recessed **Availability:** Summer 2001

fluorescent fixtures